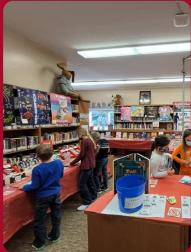

### 2021 Terry Fox Run

More photos on page 5.

### Our 2021 Terry Fox Run was a huge success!

It was a beautiful day to support such a great cause.

Our school raised \$1624 for the Terry Fox Foundation!!!

Thank you to everyone who sponsored students, volunteered to watch out for students along the route, and who provided refreshments for our participants.