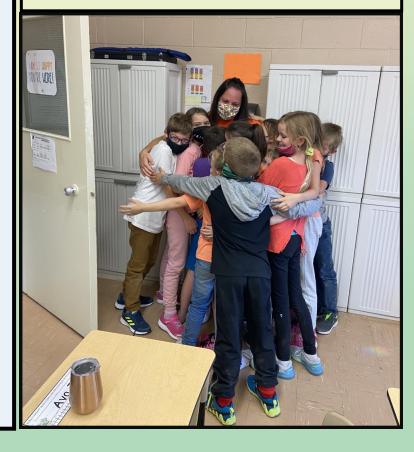

### 2021 Terry Fox Run

More photos on page 5.

### Our 2021 Terry Fox Run was a huge success!

It was a beautiful day to support such a great cause.

Our school raised \$1624 for the Terry Fox Foundation!!!

Thank you to everyone who sponsored students, volunteered to watch out for students along the route, and who provided refreshments for our participants.