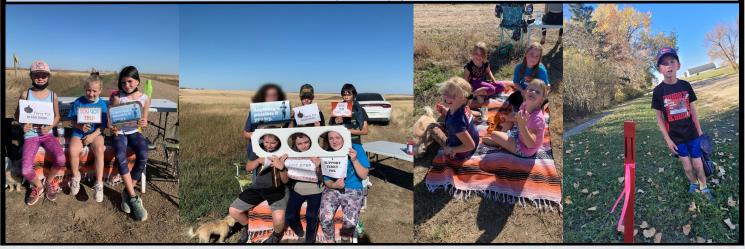

### 2021 Terry Fox Run

More photos on page 5.

### Our 2021 Terry Fox Run was a huge success!

It was a beautiful day to support such a great cause.

Our school raised \$1624 for the Terry Fox Foundation!!!

Thank you to everyone who sponsored students, volunteered to watch out for students along the route, and who provided refreshments for our participants.