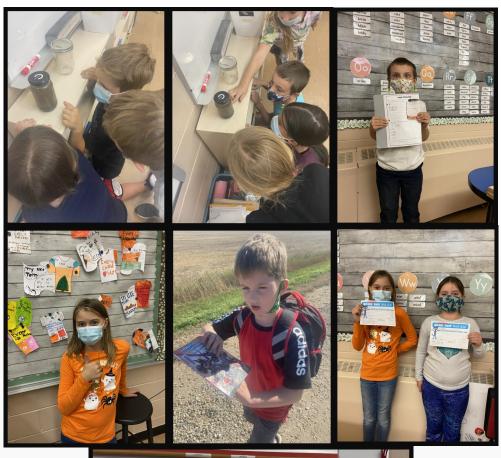

### Grades 3-5

This month we have continued studying soil and have focused on how water absorbs into different types of soil. We also had so much fun getting involved in the Terry Fox Run and the Book Fair!

Thank you to everyone who supported the 2021

Book Fair!