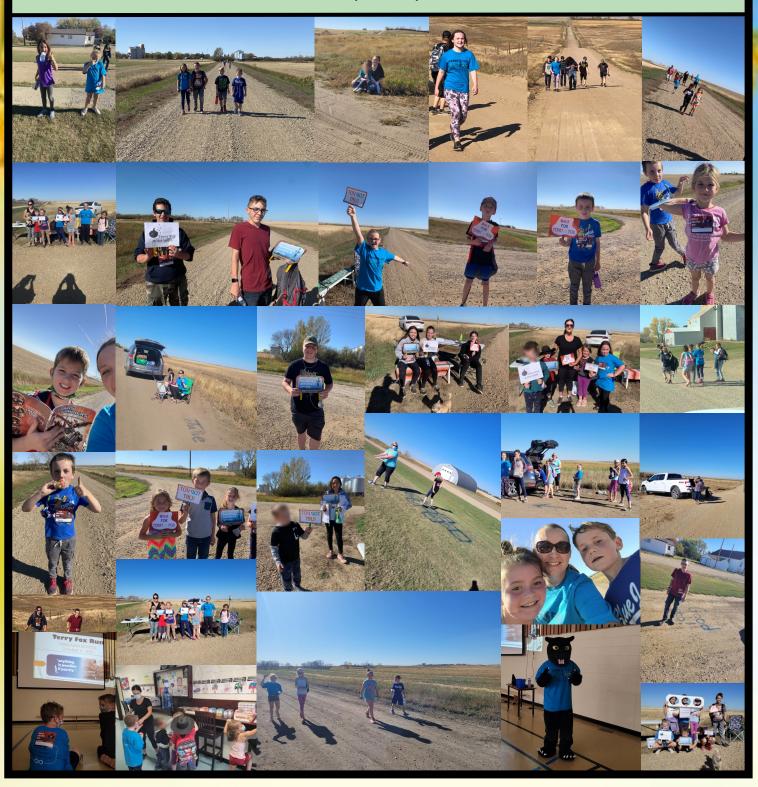

### 2021 Terry Fox Run

More photos on page 5.

### Our 2021 Terry Fox Run was a huge success!

It was a beautiful day to support such a great cause.

Our school raised \$1624 for the Terry Fox Foundation!!!

Thank you to everyone who sponsored students, volunteered to watch out for students along the route, and who provided refreshments for our participants.