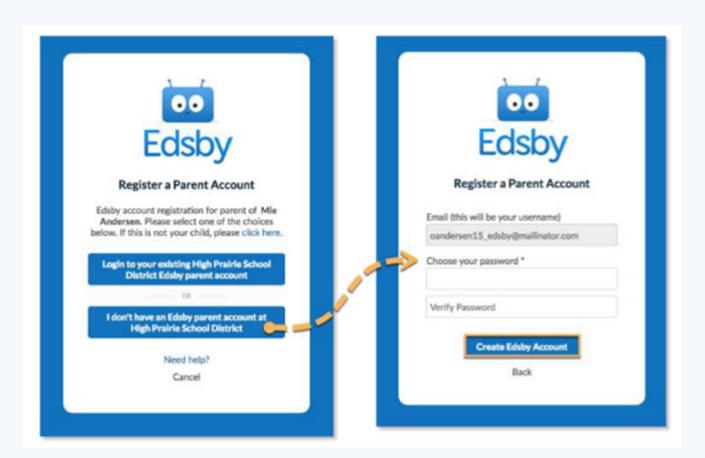

Last year we had almost every family on Edsby, which was great. However, families need to create a new account for the 2021-22 school year. Parents/guardians are asked once again to log into Edsby so they are kept up to date and informed. Thank you to those families that have set up their new accounts.

Please check your email inbox (spam or junk folder) for the invitation. Similar to last year parents/guardians will need to create an Edsby account and then use their email and user created password to access Edsby. Please let us know if you have any issues with creating your account and we will provide assistance.